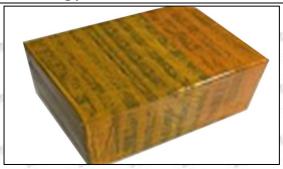

#### 3.7.F00VC01363 Valve Assembly's Packing

**Domestic express packaging:** Usually wrapped in waterproof scotch tape, such as picture No.2.

International express packaging: Wrapped with waterproof yellow tape After wrapping the black protective film, such as picture No. 3.

#### International express packaging:

Wrapped with yellow tape after wrapping black protective film

Pic No.3

**Pallet Shipping:** Use pallet that meet export requirements, and use white wrapping protective film to wrap and bind with cable ties