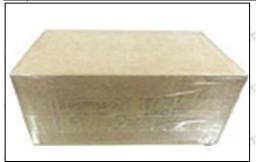

#### 3.7.F00VC01363 Valve Assembly's Packing

**Domestic express packaging:** Usually wrapped in waterproof scotch tape, such as picture No.2.

International express packaging: Wrapped with waterproof yellow tape After wrapping the black protective film, such as picture No. 3.

Email: ruby@shumatt.com Website: www.shumatt.com

Pic No.1 **Domestic express packaging:**Wrapped by Transparent tape

Pic No.2