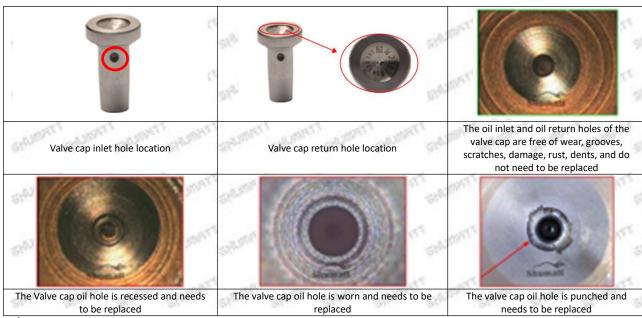

#### (1) Valve Cap

Under the microscope, magnify 20 times to check that the oil inlet hole of the valve cap and the oil return hole of the bonnet are not worn, grooved, scratched, damaged, rusted or dented.

The wear of the top oil return hole causes the oil return to be too large and the leaking injector cannot inject oil

The side inlet hole is blocked causing the injector to establish the pressure chamber and the injector to function normally

▲ Wear of the cap cavity can cause the injector to work properly when the injector is badly delayed.