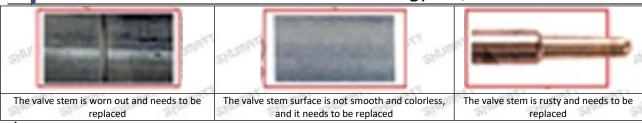

#### (2) Valve Rod

Microscope amplification 20 times, check the valve rod for wear, not smooth surface color, rust

Mob/Whatsapp: +86 13410541523 Tel: +8675523215133
Email: ruby@shumatt.com Website: www.shumatt.com

The excessive clearance between the stem wear and the housing and between the cap causes an injector delay

The valve stem lag will cause the injector to start the solenoid to start, and the oil needle can not return quickly after the nozzle is opened