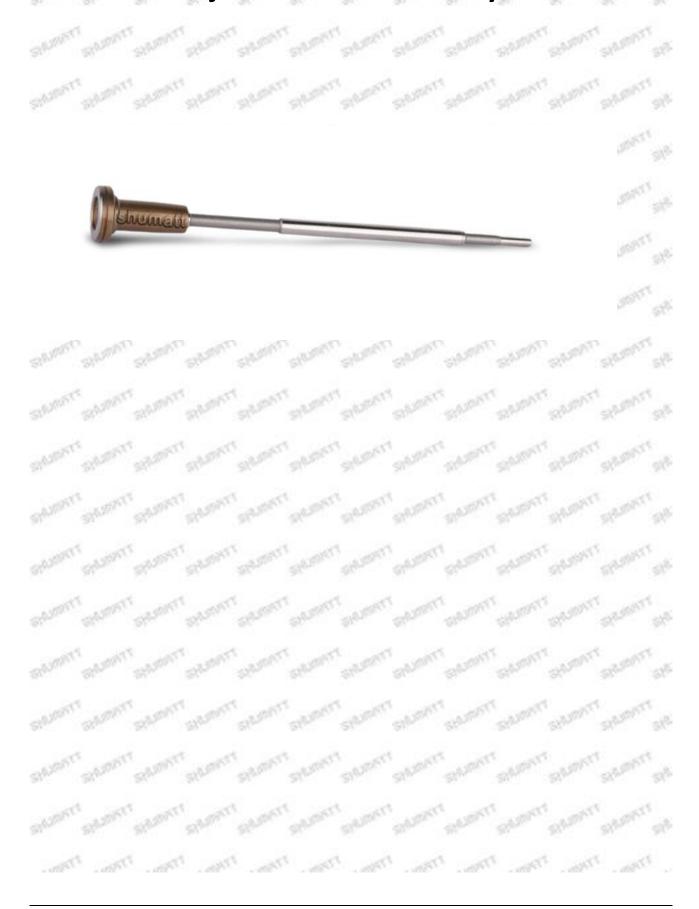

## 1.1.F00VC01363 Injector Valve Assembly's Basic Information

| Title | China made brand new fuel injector valve assembly F00VC01363 |
|-------|--------------------------------------------------------------|
| SKU1  | G1S8F00VC01363                                               |
| SKU2  | G1L10F00VC01363/ L10000B2BC01363                             |
| SKU3  | G1F2F00VC01363/ F20000B2BC01363(High quality)                |

#### 1.6.F00VC01363 Injector Valve Assembly's Packing List

(1) Valve Assembly's spare parts list

| Serial<br>Number | 1                                                          | 2                                       | 3                                                          |
|------------------|------------------------------------------------------------|-----------------------------------------|------------------------------------------------------------|
| Image            | mar are                                                    | 5(1).271                                | err er                                                     |
| illiage          | Statundet                                                  | other street                            |                                                            |
| Name             | Injector Valve Assembly                                    | Valve Assembly Anti-rust Paper          | Valve Assembly Box(Square is optional)                     |
| Description      | Valve Assembly Part Number<br>F00VC01363                   | Prevent the valve assembly from rusting | Protect the valve assembly from being damaged by colliding |
| Serial<br>Number | 4                                                          | 5                                       | a a a a                                                    |
| Image            |                                                            | vol.                                    | 1                                                          |
| Name             | Valve Assembly Box(Cylindrical is optional)                | VCI Anti-rust Bag                       | NATURAL PROPERTY.                                          |
| Description      | Protect the valve assembly from being damaged by colliding | Prevent the valve assembly from rusting | HT MITE MITE MITE                                          |