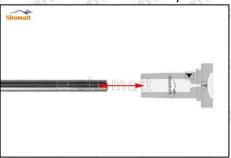

#### 2.1.F00VC01363 Injector Valve Assembly's Installation Precautions

- (1) Clean the injector valve assembly in an ultrasonic cleaner for 3-5 minutes before installation, so as to make the stains, dust, rust-proof oil oxides, paraffin base, naphthenic base, intermediate base, salt, lead naphthenate, zinc naphthenate, sodium petroleum sulfonate, barium petroleum sulfonate, calcium petroleum sulfonate, tallow diamine trioleate, rosinamine on the surface of the valve assembly fall off.
- (2) Use compressed air to clean the cleaning fluid attached to the surface of the valve assembly after cleaning, and clean it up to the standard of use, as below
- (3) When installing the valve stem, make sure that the valve stem and the bonnet must ensure that the valve stem can move smoothly in it. as below

Mob/Whatsapp: +86 13410541523 Tel: +8675523215133

Email: <u>ruby@shumatt.com</u> Website: <u>www.shumatt.com</u>

(4) When installing the valve stem, make sure that the valve stem and the bonnet must ensure that the valve stem can move smoothly in it. as below

If the injector steel ball and the ball seat are not installed in accordance with the standard, it may cause serious damage to the injector valve assembly