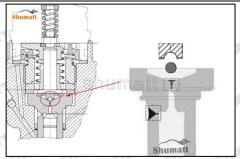

#### (1) Valve Cap

Under the microscope, magnify 20 times to check that the oil inlet hole of the valve cap and the oil return hole of the bonnet are not worn, grooved, scratched, damaged, rusted or dented.

The wear of the top oil return hole causes the oil return to be too large and the leaking injector cannot inject oil

The side inlet hole is blocked causing the injector to establish the pressure chamber and the injector to function normally

▲ Wear of the cap cavity can cause the injector to work properly when the injector is badly delayed.