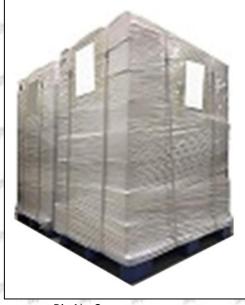

Pallet Shipping: Use fumigation free and recycling trays that meet export requirements, and use white wrapping protective film to wrap and bind with cable ties for the outside, such as picture No. 4, Also, the products can be packaged according to customers' requirements.

#### International express packaging:

Wrapped with yellow tape after wrapping black protective film

Pic No.3

**Pallet Shipping:** Use pallet that meet export requirements, and use white wrapping protective film to wrap and bind with cable ties